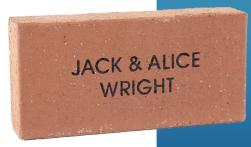

## **SINGLE NAME PAVER: \$30.00**

Your donation of \$30.00 entitles you to have your name engraved into a paver as a lasting record of your valued support. The paver will be permanently installed at our school near the new Community Room

Size: 230 x 115 x 50mm

## **ENGRAVING DETAILS**

Please print clearly in block letters (CAPITALS) and always use the ampersand symbol ("&"). Each box represents a character (letter, number, punctuation mark or space). Max 16 characters per line, three lines per paver.